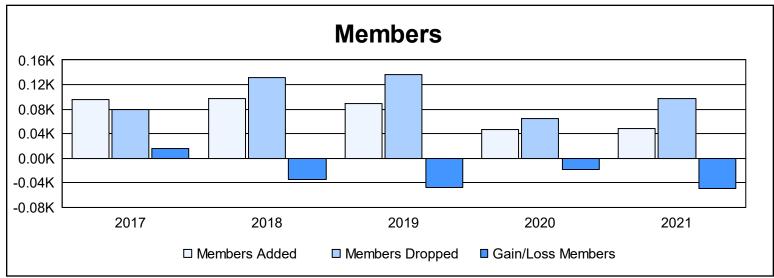

District 14 B

As of June 2021 Cumulative

| Year      | New<br>Clubs | Dropped<br>Clubs | Gain/<br>Loss<br>Clubs | New<br>Members | Charter<br>Members | Reinstate<br>Members | Transfer<br>Members | Total<br>Member<br>Added | Total<br>Members<br>Dropped | Gain/<br>Loss<br>Members |
|-----------|--------------|------------------|------------------------|----------------|--------------------|----------------------|---------------------|--------------------------|-----------------------------|--------------------------|
| 2016-2017 | 1            | 1                | 0                      | 63             | 20                 | 4                    | 8                   | 95                       | 80                          | 15                       |
| 2017-2018 | 0            | 0                | 0                      | 87             | 1                  | 5                    | 4                   | 97                       | 131                         | -34                      |
| 2018-2019 | 0            | 1                | -1                     | 81             | 0                  | 2                    | 6                   | 89                       | 136                         | -47                      |
| 2019-2020 | 0            | 0                | 0                      | 37             | 0                  | 5                    | 5                   | 47                       | 65                          | -18                      |
| 2020-2021 | 0            | 1                | -1                     | 42             | 1                  | 5                    | 1                   | 49                       | 98                          | -49                      |
| Average   | 0            | 1                | 0                      | 62             | 4                  | 4                    | 5                   | 75                       | 102                         | -27                      |