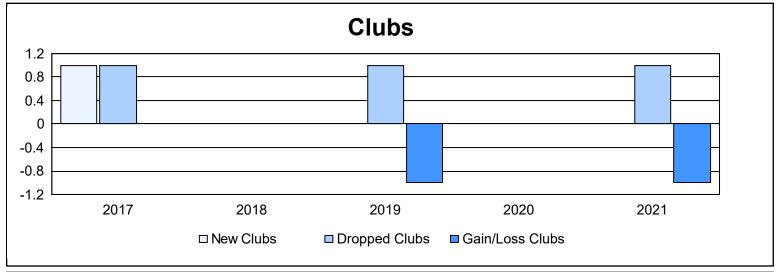

District 14 B

As of June 2021 Cumulative

| Year      | New<br>Clubs | Dropped<br>Clubs | Gain/<br>Loss<br>Clubs | New<br>Members | Charter<br>Members | Reinstate<br>Members | Transfer<br>Members | Total<br>Member<br>Added | Total<br>Members<br>Dropped | Gain/<br>Loss<br>Members |
|-----------|--------------|------------------|------------------------|----------------|--------------------|----------------------|---------------------|--------------------------|-----------------------------|--------------------------|
| 2016-2017 | 1            | 1                | 0                      | 63             | 20                 | 4                    | 8                   | 95                       | 80                          | 15                       |
| 2017-2018 | 0            | 0                | 0                      | 87             | 1                  | 5                    | 4                   | 97                       | 131                         | -34                      |
| 2018-2019 | 0            | 1                | -1                     | 81             | 0                  | 2                    | 6                   | 89                       | 136                         | -47                      |
| 2019-2020 | 0            | 0                | 0                      | 37             | 0                  | 5                    | 5                   | 47                       | 65                          | -18                      |
| 2020-2021 | 0            | 1                | -1                     | 42             | 1                  | 5                    | 1                   | 49                       | 98                          | -49                      |
| Average   | 0            | 1                | 0                      | 62             | 4                  | 4                    | 5                   | 75                       | 102                         | -27                      |